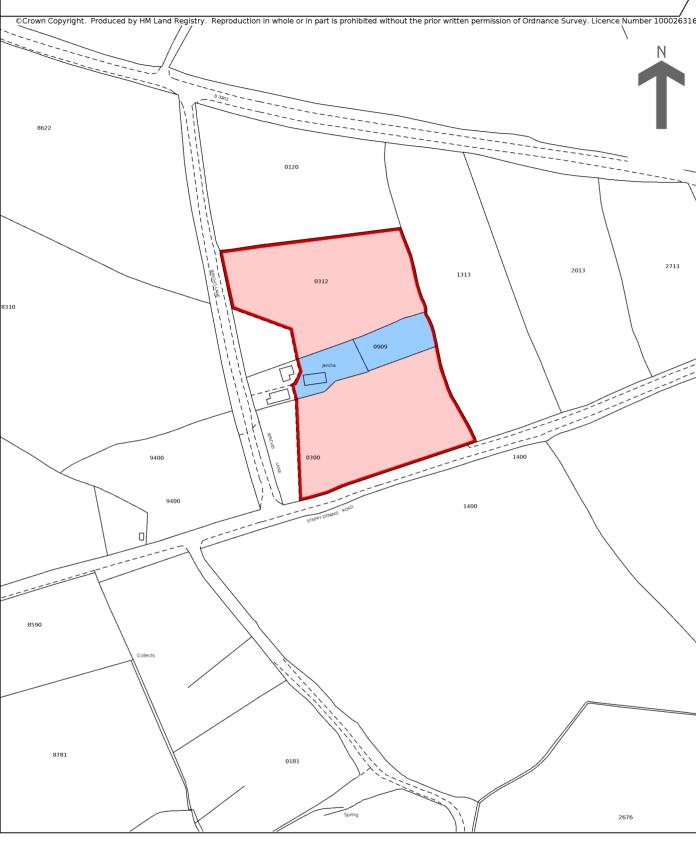

## HM Land Registry Current title plan

Title number **CL236608**Ordnance Survey map reference **SW5735SW**Scale **1:2500**Administrative area **Cornwall** 

This is a copy of the title plan on 11 JUL 2023 at 15:58:38. This copy does not take account of any application made after that time even if still pending in HM Land Registry when this copy was issued.

HM Land Registry endeavours to maintain high quality and scale accuracy of title plan images. The quality and accuracy of any print will depend on your printer, your computer and its print settings. This title plan shows the general position, not the exact line, of the boundaries. It may be subject to distortions in scale. Measurements scaled from this plan may not match measurements between the same points on the ground.